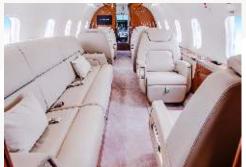

### **Aircraft Amenities**

Double Club
Seating Configuration
Microwave Oven
Fwd & Aft Monitors
Airshow 4000
CD/DVD Player
Enclosed Lavatory
Complimentary WiFi

#### BAGGAGE | 106 CU FT

APPX. 15 LBS. EA.

APPX. 10 LBS. EA.

AAA A A A

Fwd & Aft Monitors Airshow 4000 CD/DVD Player **Enclosed Lavatory** APPX. 30 LBS. EA. Complimentary WiFi

Double Club

**Seating Configuration** 