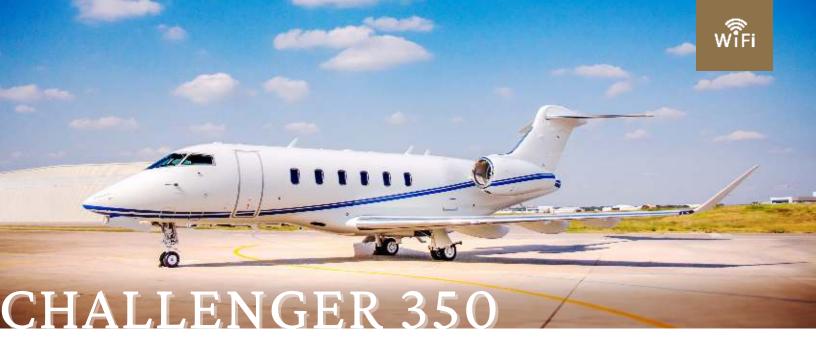

# Super-Midsize Jet

YOM: 2019

SEATS: 8+1

DURATION: 7 Hours

RANGE: 3200 NM

MAX SPEED: 519 MPH

## Super-Midsize Jet

2019 YOM:

8+1 **SEATS:** 

7 Hours **DURATION:** 

3200 NM RANGE:

519 MPH MAX SPEED:

Aircraft Luggage Guide Aircraft Amenities