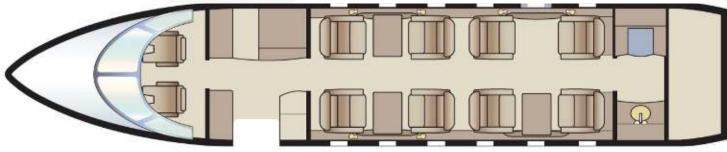

### **Aircraft Amenities**

Double Club
Seating Configuration
Microwave Oven
Fwd & Aft Monitors
Airshow 4000
CD/DVD Player
Enclosed Lavatory
Complimentary WiFi

## Super-Midsize Jet

2019 YOM:

8+1 **SEATS:** 

7 Hours **DURATION:** 

3200 NM RANGE:

519 MPH MAX SPEED:

Aircraft Luggage Guide Aircraft Amenities

#### BAGGAGE | 106 CU FT

APPX. 15 LBS. EA.

APPX. 10 LBS. EA.

AAA A A A

Fwd & Aft Monitors Airshow 4000 CD/DVD Player **Enclosed Lavatory** APPX. 30 LBS. EA. Complimentary WiFi

Double Club

**Seating Configuration** 

Microwave Oven

Weights listed above are estimates. For