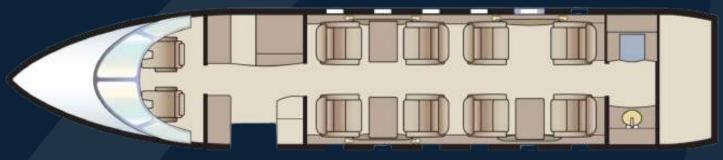

### **Aircraft Amenities**

Double Club
Seating Configuration
Microwave Oven
Fwd & Aft Monitors
Airshow 4000
CD/DVD Player
Enclosed Lavatory
Complimentary WiFi

#### BAGGAGE | 106 CU FT

APPX. 15 LBS. EA.

APPX. 10 LBS. EA.

AAA A A A

Fwd & Aft Monitors Airshow 4000 CD/DVD Player **Enclosed Lavatory** APPX. 30 LBS. EA. Complimentary WiFi

Double Club

**Seating Configuration** 