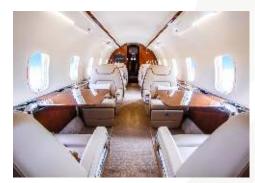

### **Aircraft Amenities**

Double Club
Seating Configuration
Microwave Oven
Fwd & Aft Monitors
Airshow 4000
CD/DVD Player
Enclosed Lavatory
Complimentary WiFi

#### BAGGAGE | 106 CU FT

APPX. 15 LBS. EA.

APPX. 10 LBS. EA.

AAA A A A

Fwd & Aft Monitors Airshow 4000 CD/DVD Player **Enclosed Lavatory** APPX. 30 LBS. EA. Complimentary WiFi

Double Club

**Seating Configuration** 