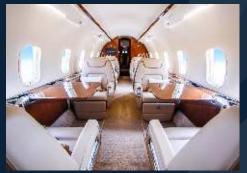

### **Aircraft Amenities**

Double Club
Seating Configuration
Microwave Oven
Fwd & Aft Monitors
Airshow 4000
CD/DVD Player
Enclosed Lavatory
Complimentary WiFi

#### BAGGAGE | 106 CU FT

APPX. 15 LBS. EA.

APPX. 10 LBS. EA.

AAA A A A

Fwd & Aft Monitors Airshow 4000 CD/DVD Player **Enclosed Lavatory** APPX. 30 LBS. EA. Complimentary WiFi

Double Club

**Seating Configuration** 