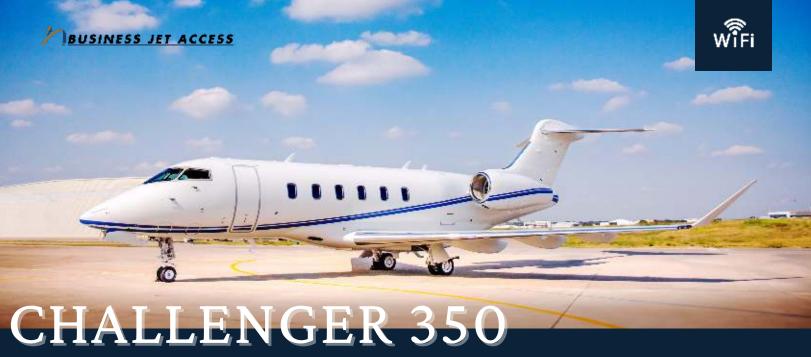

# Super-Midsize Jet

YOM: 2019

SEATS: 8+1

DURATION: 7 Hours

RANGE: 3200 NM

MAX SPEED: 519 MPH

## Super-Midsize Jet

2019 YOM:

8+1 **SEATS:** 

7 Hours **DURATION:** 

3200 NM RANGE:

519 MPH MAX SPEED:

Aircraft Luggage Guide Aircraft Amenities