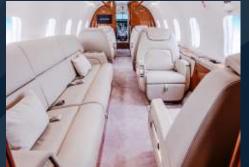

### **Aircraft Amenities**

Double Club
Seating Configuration
Microwave Oven
Fwd & Aft Monitors
Airshow 4000
CD/DVD Player
Enclosed Lavatory
Complimentary WiFi

#### BAGGAGE | 106 CU FT

APPX. 15 LBS. EA.

APPX. 10 LBS. EA.

AAA A A A

Fwd & Aft Monitors Airshow 4000 CD/DVD Player **Enclosed Lavatory** APPX. 30 LBS. EA. Complimentary WiFi

Double Club

**Seating Configuration** 