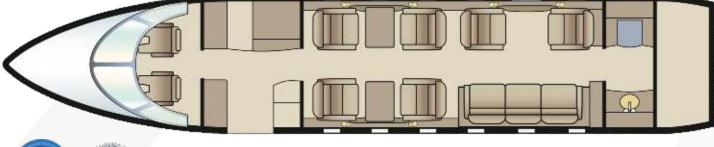

## CHALLENGER 350

## Super-Midsize Jet

| <b>ҮОМ:</b> | 2019    |
|-------------|---------|
| SEATS:      | 9+1     |
| DURATION:   | 7 Hours |
| RANGE:      | 3200 NM |
| MAX SPEED:  | 519 MPH |

## **Aircraft Amenities**

Three-Place Divan Microwave Oven Fwd & Aft Monitors Airshow 4000 CD/DVD Player Enclosed Lavatory Complimentary WiFi

214.654.1681 | BUSINESSJETACCESS.COM

Super-Midsize Jet

(0)

| үом:       | 2019    |
|------------|---------|
| SEATS:     | 9+1     |
| DURATION:  | 7 Hours |
| RANGE:     | 3200 NM |
| MAX SPEED: | 519 MPH |