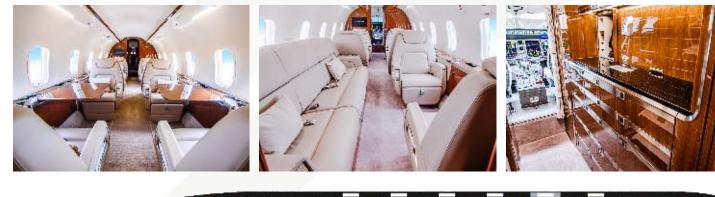

## CHALLENGER 350

## Super-Midsize Jet

| <b>ҮОМ:</b> | 2019    |
|-------------|---------|
| SEATS:      | 9+1     |
| DURATION:   | 7 Hours |
| RANGE:      | 3200 NM |
| MAX SPEED:  | 519 MPH |

## **Aircraft Amenities**

Three-Place Divan Microwave Oven Fwd & Aft Monitors Airshow 4000 CD/DVD Player Enclosed Lavatory Complimentary WiFi

214.654.1681 | BUSINESSJETACCESS.COM

Super-Midsize Jet

(0)

| үом:       | 2019    |
|------------|---------|
| SEATS:     | 9+1     |
| DURATION:  | 7 Hours |
| RANGE:     | 3200 NM |
| MAX SPEED: | 519 MPH |