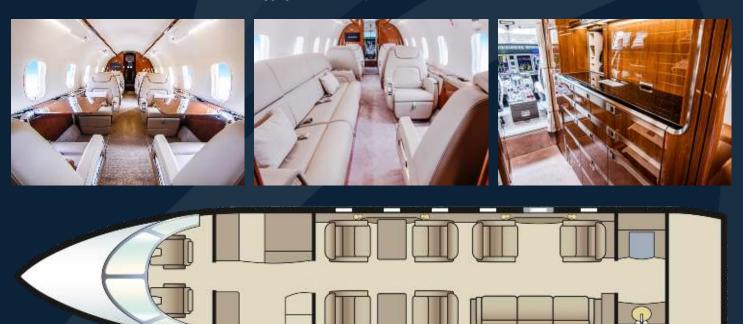

## CHALLENGER 350

## Super-Midsize Jet

| <b>ҮОМ:</b> | 2019    |
|-------------|---------|
| SEATS:      | 9+1     |
| DURATION:   | 7 Hours |
| RANGE:      | 3200 NM |
| MAX SPEED:  | 519 MPH |

## **Aircraft Amenities**

Three-Place Divan Microwave Oven Fwd & Aft Monitors Airshow 4000 CD/DVD Player Enclosed Lavatory Complimentary WiFi

214.654.1681 | BUSINESSJETACCESS.COM

Super-Midsize Jet

(0)

| үом:       | 2019    |
|------------|---------|
| SEATS:     | 9+1     |
| DURATION:  | 7 Hours |
| RANGE:     | 3200 NM |
| MAX SPEED: | 519 MPH |