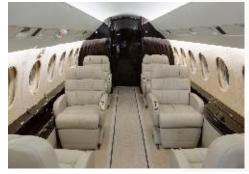

### **Aircraft Amenities**

Double Club Seating Convection Oven Fwd & Aft Monitors Airshow 4000 CD/DVD Player Enclosed Lavatory Wi-Fi Available

#### BAGGAGE | 106 CU FT

APPX. 10 LBS. EA. APPX. 15 LBS. EA. AAA

ÃÃÃ APPX. 30 LBS. EA. APPX. 30 LBS. EA.

Double Club Seating Convection Oven Fwd & Aft Monitors Airshow 4000 CD/DVD Player **Enclosed Lavatory** Wi-Fi Available