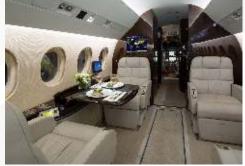

### **Aircraft Amenities**

Double Club Seating Convection Oven Fwd & Aft Monitors Airshow 4000 CD/DVD Player Enclosed Lavatory Wi-Fi Available

#### BAGGAGE | 106 CU FT

APPX. 10 LBS. EA. APPX. 15 LBS. EA. AAA

ÃÃÃ APPX. 30 LBS. EA. APPX. 30 LBS. EA.

Double Club Seating Convection Oven Fwd & Aft Monitors Airshow 4000 CD/DVD Player **Enclosed Lavatory** Wi-Fi Available