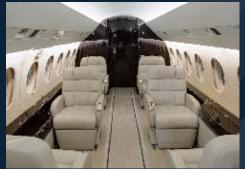

### **Aircraft Amenities**

Double Club Seating Convection Oven Fwd & Aft Monitors Airshow 4000 CD/DVD Player Enclosed Lavatory Wi-Fi Available

#### BAGGAGE | 106 CU FT

APPX. 10 LBS. EA. APPX. 15 LBS. EA. AAA

ÃÃÃ APPX. 30 LBS. EA. APPX. 30 LBS. EA.

Double Club Seating Convection Oven Fwd & Aft Monitors Airshow 4000 CD/DVD Player **Enclosed Lavatory** Wi-Fi Available