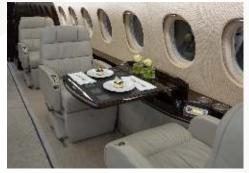

### **Aircraft Amenities**

Double Club Seating Convection Oven Fwd & Aft Monitors Airshow 4000 CD/DVD Player Enclosed Lavatory Wi-Fi Available

#### BAGGAGE | 106 CU FT

APPX. 10 LBS. EA. APPX. 15 LBS. EA. AAA

ÃÃÃ APPX. 30 LBS. EA. APPX. 30 LBS. EA.

Double Club Seating Convection Oven Fwd & Aft Monitors Airshow 4000 CD/DVD Player **Enclosed Lavatory** Wi-Fi Available