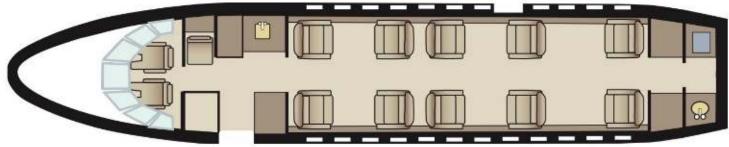

# Large Cabin Jet

YOM: 2007

SEATS: 10

DURATION: 8.5 Hours

RANGE: 4475 NM

MAX SPEED: 545MPH

## Large Cabin Jet

YOM: 2007 **SEATS:** 10 **DURATION:** 8.5 Hours RANGE: 4475 NM MAX SPEED: 545MPH

Aircraft Luggage Guide Aircraft Amenities