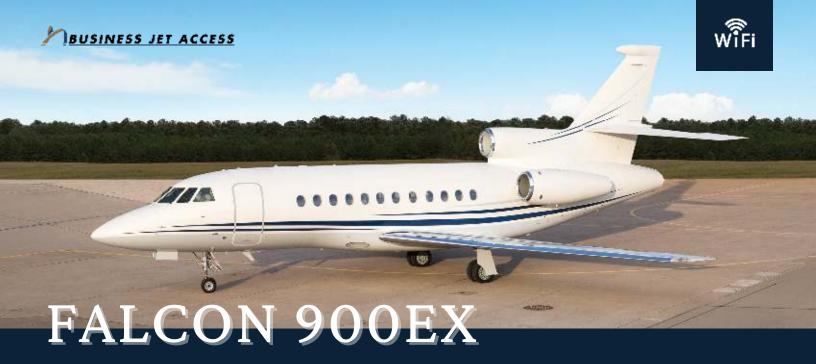

# Large Cabin Jet

YOM: 2007

SEATS: 10

DURATION: 8.5 Hours

RANGE: 4475 NM

MAX SPEED: 545MPH

## Large Cabin Jet

YOM: 2007 **SEATS:** 10 **DURATION:** 8.5 Hours RANGE: 4475 NM MAX SPEED: 545MPH

Aircraft Luggage Guide Aircraft Amenities