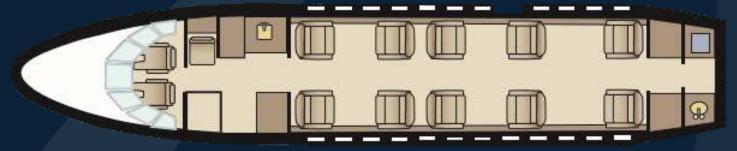

# Large Cabin Jet

YOM: 2007

SEATS: 10

DURATION: 8.5 Hours

RANGE: 4475 NM

MAX SPEED: 545MPH

## Large Cabin Jet

YOM: 2007 **SEATS:** 10 **DURATION:** 8.5 Hours RANGE: 4475 NM MAX SPEED: 545MPH

Aircraft Luggage Guide Aircraft Amenities