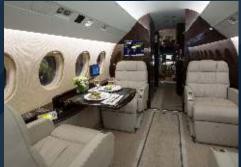

### **Aircraft Amenities**

Double Club Seating Convection Oven Fwd & Aft Monitors Airshow 4000 CD/DVD Player Enclosed Lavatory Wi-Fi Available

#### BAGGAGE | 106 CU FT

APPX. 10 LBS. EA. APPX. 15 LBS. EA. AAA

ÃÃÃ APPX. 30 LBS. EA. APPX. 30 LBS. EA.

Double Club Seating Convection Oven Fwd & Aft Monitors Airshow 4000 CD/DVD Player **Enclosed Lavatory** Wi-Fi Available