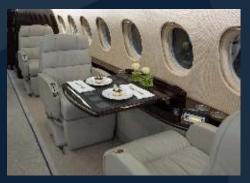

### **Aircraft Amenities**

Double Club Seating Convection Oven Fwd & Aft Monitors Airshow 4000 CD/DVD Player Enclosed Lavatory Wi-Fi Available

#### BAGGAGE | 106 CU FT

APPX. 10 LBS. EA. APPX. 15 LBS. EA. AAA

ÃÃÃ APPX. 30 LBS. EA. APPX. 30 LBS. EA.

Double Club Seating Convection Oven Fwd & Aft Monitors Airshow 4000 CD/DVD Player **Enclosed Lavatory** Wi-Fi Available