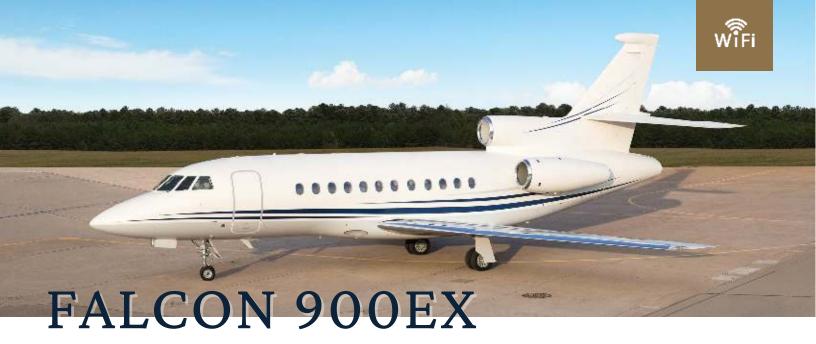

## Large Cabin Jet

YOM: 2007 **SEATS:** 10 **DURATION:** 8.5 Hours RANGE: 4475 NM MAX SPEED: 545MPH

Aircraft Luggage Guide Aircraft Amenities